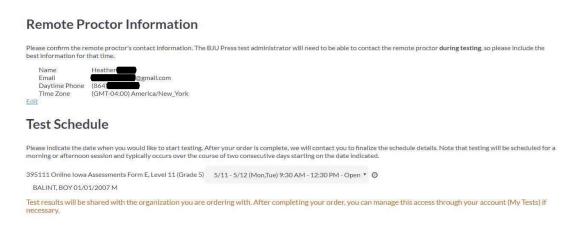

- 1. Select items and quantities for each grade needed.
- 2. Check Out.
- 3. Follow the steps outlined in the checkout process, including choosing an address and adding student information.
- 4. Enter in remote proctor information. And choose test date and time.